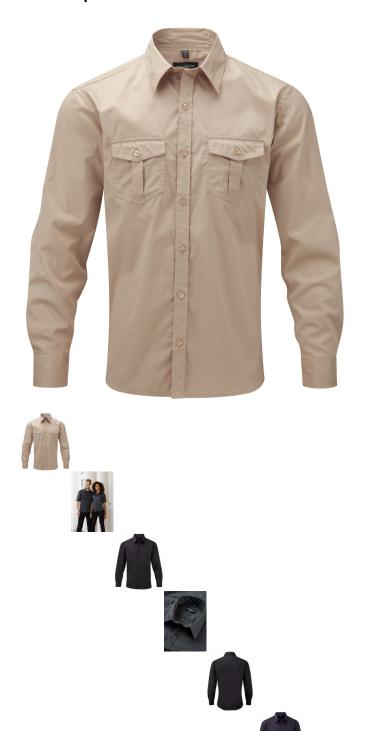

## 718.00 | RUSSELL Men

Young and stylish - this roll-sleeve shirt with patch pockets is the perfect choice wherever a fresh and casual appearance is required.

| Rating: Not Rated Ye | 1 |
|----------------------|---|
| Price:               |   |

## Check the details

Modern fitted style with chest patch pockets with flap and button and fabric tab to fix rolled up sleeve.

- Semi-cut away, relaxed collar
- Square edged adjustable cuff
- Button on outer sleeve and fabric tab on inside of sleeve allow it to be rolled up and tabbed
- Dye-to-match grosgrain patches on side seam hem
- Dye-to-match grosgrain tape along neck seam
- Rounded hem
- Spare buttons
- Sizes

S, M, L, XL, 2XL, 3XL, 4XL

Material:

100% Cotton Twill

Laundry care:

Suitable for 40°C wash and tumble dry

Weight:

130g/m<sup>2</sup>

3 / 3